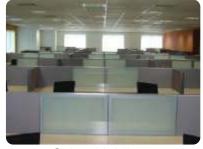

## systems

B2

Design with a passion for inter connectivity of components, work surface and storage allow office environment specialist to create the right workstation best suited to each corporate client needs.

Adding fabric becomes easy through clip on metal fabric tiles.

Highly functional rail tile design for the attachment of various panel accessories.

All panels and desking workstations include cable management systems to carry power / voice / data from floor / wall / ceiling access points to the desktop unobtrusively, with easy access and maintenance, and a wide variety of power / data / voice outlet options suitable for most countries.