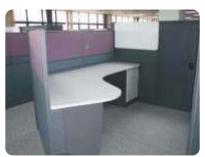

## systems

B2

Design with a passion for inter connectivity of components, work surface and storage allow office environment specialist to create the right workstation best suited to each corporate client needs.

Adding fabric becomes easy through clip on metal fabric tiles.

Highly functional rail tile design for the attachment of various panel accessories.

All panels and desking workstations include cable management systems to carry power / voice / data from floor / wall / ceiling access points to the desktop unobtrusively, with easy access and maintenance, and a wide variety of power / data / voice outlet options suitable for most countries.