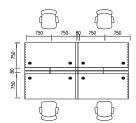

## systems

B2

Design with a passion for inter connectivity of components, work surface and storage allow office environment specialist to create the right workstation best suited to each corporate client needs.

Adding fabric becomes easy through clip on metal fabric tiles.

Highly functional rail tile design for the attachment of various panel accessories.

All panels and desking workstations include cable management systems to carry power / voice / data from floor / wall / ceiling access points to the desktop unobtrusively, with easy access and maintenance, and a wide variety of power / data / voice outlet options suitable for most countries.

Stackable or add - on approach has made panel height adjustment possible in the shortest time.

Hanging opened shelf for files and folders. Easy access and within reach.

••••• R2.4

R2.4

••••• R2.4

Mobily

Hewlett Packard