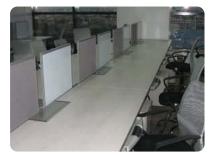

## systems

B2

Design with a passion for inter connectivity of components, work surface and storage allow office environment specialist to create the right workstation best suited to each corporate client needs.

Adding fabric becomes easy through clip on metal fabric tiles.

Highly functional rail tile design for the attachment of various panel accessories.

All panels and desking workstations include cable management systems to carry power / voice / data from floor / wall / ceiling access points to the desktop unobtrusively, with easy access and maintenance, and a wide variety of power / data / voice outlet options suitable for most countries.