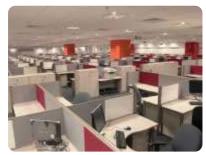

## systems

B2

Design with a passion for inter connectivity of components, work surface and storage allow office environment specialist to create the right workstation best suited to each corporate client needs.

Adding fabric becomes easy through clip on metal fabric tiles.

Highly functional rail tile design for the attachment of various panel accessories.

All panels and desking workstations include cable management systems to carry power / voice / data from floor / wall / ceiling access points to the desktop unobtrusively, with easy access and maintenance, and a wide variety of power / data / voice outlet options suitable for most countries.

Stackable or add - on approach has made panel height adjustment possible in the shortest time.

Hanging opened shelf for files and folders. Easy access and within reach.

••••• R2.4

R2.4

••••• R2.4

Mobily

Hewlett Packard