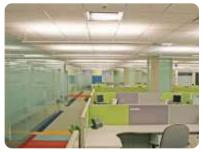

## systems

B2

Design with a passion for inter connectivity of components, work surface and storage allow office environment specialist to create the right workstation best suited to each corporate client needs.

Adding fabric becomes easy through clip on metal fabric tiles.

Highly functional rail tile design for the attachment of various panel accessories.

All panels and desking workstations include cable management systems to carry power / voice / data from floor / wall / ceiling access points to the desktop unobtrusively, with easy access and maintenance, and a wide variety of power / data / voice outlet options suitable for most countries.

Stackable or add - on approach has made panel height adjustment possible in the shortest time.

Hanging opened shelf for files and folders. Easy access and within reach.

••••• R2.4

R2.4

••••• R2.4

Mobily

Hewlett Packard