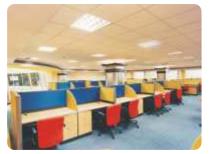

Adding fabric becomes easy through clip on metal fabric tiles.

Highly functional rail tile design for the attachment of various panel accessories.

All panels and desking workstations include cable management systems to carry power / voice / data from floor / wall / ceiling access points to the desktop unobtrusively, with easy access and maintenance, and a wide variety of power / data / voice outlet options suitable for most countries.