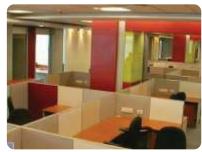

## systems

B2

Design with a passion for inter connectivity of components, work surface and storage allow office environment specialist to create the right workstation best suited to each corporate client needs.

Adding fabric becomes easy through clip on metal fabric tiles.

Highly functional rail tile design for the attachment of various panel accessories.

All panels and desking workstations include cable management systems to carry power / voice / data from floor / wall / ceiling access points to the desktop unobtrusively, with easy access and maintenance, and a wide variety of power / data / voice outlet options suitable for most countries.

Stackable or add - on approach has made panel height adjustment possible in the shortest time.

Hanging opened shelf for files and folders. Easy access and within reach.

••••• R2.4

R2.4

••••• R2.4

Mobily

Hewlett Packard