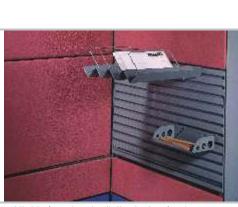

Stackable or add - on approach has made panel height adjustment possible in the shortest time.

Hanging opened shelf for files and folders. Easy access and within reach.

••••• R2.4

R2.4

••••• R2.4

Mobily

Hewlett Packard