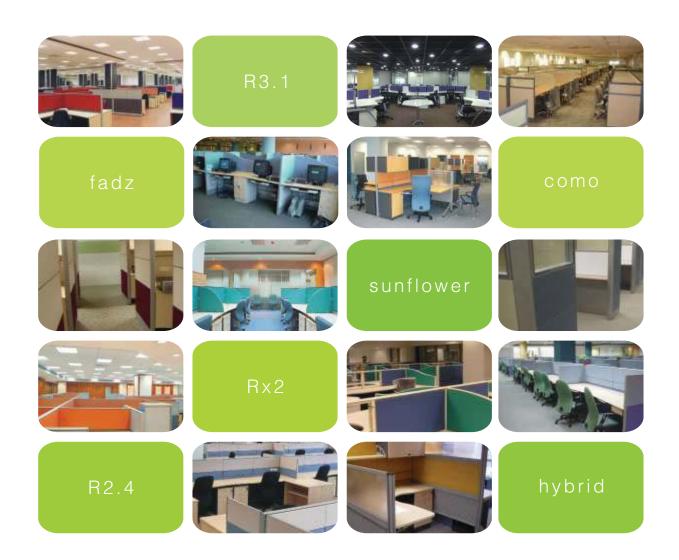

## systems

B2

Design with a passion for inter connectivity of components, work surface and storage allow office environment specialist to create the right workstation best suited to each corporate client needs.

Stackable or add - on approach has made panel height adjustment possible in the shortest time.

Hanging opened shelf for files and folders. Easy access and within reach.

••••• R2.4

R2.4

••••• R2.4

Mobily

Hewlett Packard