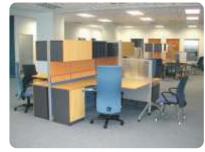

Stackable or add - on approach has made panel height adjustment possible in the shortest time.

Hanging opened shelf for files and folders. Easy access and within reach.

••••• R2.4

R2.4

••••• R2.4

Mobily

Hewlett Packard