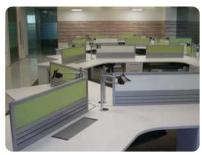

Adding fabric becomes easy through clip on metal fabric tiles.

Highly functional rail tile design for the attachment of various panel accessories.

All panels and desking workstations include cable management systems to carry power / voice / data from floor / wall / ceiling access points to the desktop unobtrusively, with easy access and maintenance, and a wide variety of power / data / voice outlet options suitable for most countries.

Stackable or add - on approach has made panel height adjustment possible in the shortest time.

Hanging opened shelf for files and folders. Easy access and within reach.

••••• R2.4

R2.4

••••• R2.4

Mobily

Hewlett Packard