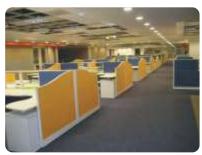

## systems

B2

Design with a passion for inter connectivity of components, work surface and storage allow office environment specialist to create the right workstation best suited to each corporate client needs.

Adding fabric becomes easy through clip on metal fabric tiles.

Highly functional rail tile design for the attachment of various panel accessories.

All panels and desking workstations include cable management systems to carry power / voice / data from floor / wall / ceiling access points to the desktop unobtrusively, with easy access and maintenance, and a wide variety of power / data / voice outlet options suitable for most countries.

Stackable or add - on approach has made panel height adjustment possible in the shortest time.

Hanging opened shelf for files and folders. Easy access and within reach.

••••• R2.4

R2.4

••••• R2.4

Mobily

Hewlett Packard