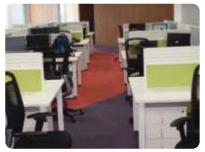

## systems

B2

Design with a passion for inter connectivity of components, work surface and storage allow office environment specialist to create the right workstation best suited to each corporate client needs.

Adding fabric becomes easy through clip on metal fabric tiles.

Highly functional rail tile design for the attachment of various panel accessories.

All panels and desking workstations include cable management systems to carry power / voice / data from floor / wall / ceiling access points to the desktop unobtrusively, with easy access and maintenance, and a wide variety of power / data / voice outlet options suitable for most countries.

Stackable or add - on approach has made panel height adjustment possible in the shortest time.

Hanging opened shelf for files and folders. Easy access and within reach.

••••• R2.4

R2.4

••••• R2.4

Mobily

Hewlett Packard