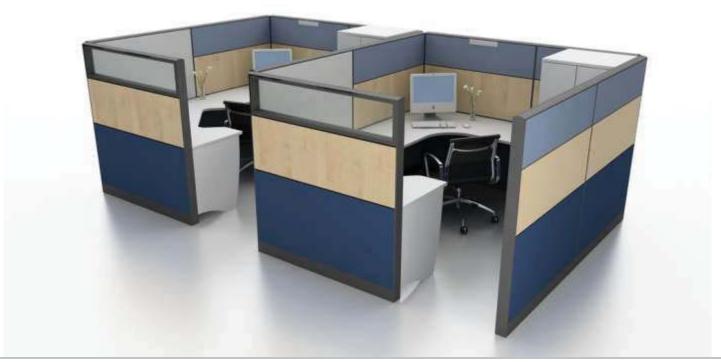

## systems

B2

Design with a passion for inter connectivity of components, work surface and storage allow office environment specialist to create the right workstation best suited to each corporate client needs.

Adding fabric becomes easy through clip on metal fabric tiles.

Highly functional rail tile design for the attachment of various panel accessories.

All panels and desking workstations include cable management systems to carry power / voice / data from floor / wall / ceiling access points to the desktop unobtrusively, with easy access and maintenance, and a wide variety of power / data / voice outlet options suitable for most countries.