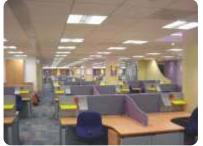

## systems

B2

Design with a passion for inter connectivity of components, work surface and storage allow office environment specialist to create the right workstation best suited to each corporate client needs.

Stackable or add - on approach has made panel height adjustment possible in the shortest time.

Hanging opened shelf for files and folders. Easy access and within reach.

••••• R2.4

R2.4

••••• R2.4

Mobily

Hewlett Packard