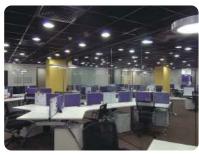

## systems

B2

Design with a passion for inter connectivity of components, work surface and storage allow office environment specialist to create the right workstation best suited to each corporate client needs.