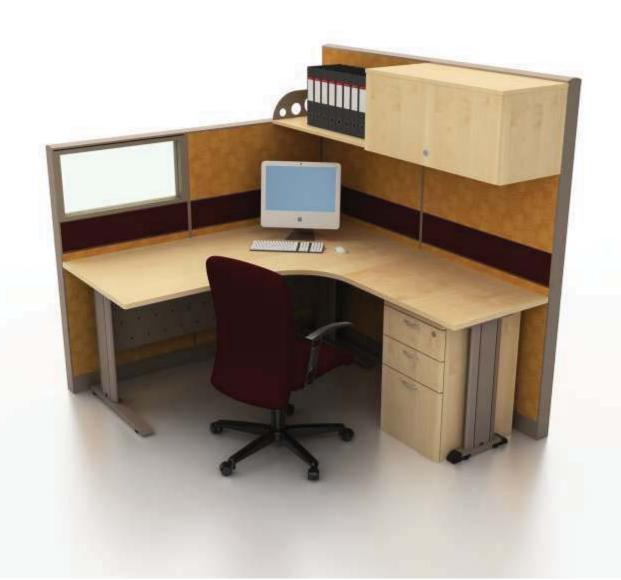

## systems

B2

Design with a passion for inter connectivity of components, work surface and storage allow office environment specialist to create the right workstation best suited to each corporate client needs.

Adding fabric becomes easy through clip on metal fabric tiles.

Highly functional rail tile design for the attachment of various panel accessories.

All panels and desking workstations include cable management systems to carry power / voice / data from floor / wall / ceiling access points to the desktop unobtrusively, with easy access and maintenance, and a wide variety of power / data / voice outlet options suitable for most countries.

Stackable or add - on approach has made panel height adjustment possible in the shortest time.

Hanging opened shelf for files and folders. Easy access and within reach.

••••• R2.4

R2.4

••••• R2.4

Mobily

Hewlett Packard