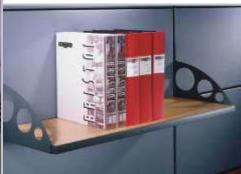

Stackable or add - on approach has made panel height adjustment possible in the shortest time.

Hanging opened shelf for files and folders. Easy access and within reach.

••••• R2.4

R2.4

••••• R2.4

Mobily

Hewlett Packard