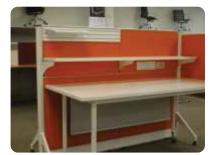

Adding fabric becomes easy through clip on metal fabric tiles.

Highly functional rail tile design for the attachment of various panel accessories.

All panels and desking workstations include cable management systems to carry power / voice / data from floor / wall / ceiling access points to the desktop unobtrusively, with easy access and maintenance, and a wide variety of power / data / voice outlet options suitable for most countries.

Stackable or add - on approach has made panel height adjustment possible in the shortest time.

Hanging opened shelf for files and folders. Easy access and within reach.

••••• R2.4

R2.4

••••• R2.4

Mobily

Hewlett Packard