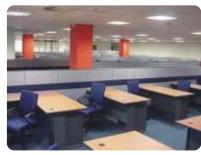

## systems

B2

Design with a passion for inter connectivity of components, work surface and storage allow office environment specialist to create the right workstation best suited to each corporate client needs.