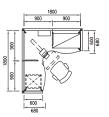

## systems

B2

Design with a passion for inter connectivity of components, work surface and storage allow office environment specialist to create the right workstation best suited to each corporate client needs.

Adding fabric becomes easy through clip on metal fabric tiles.

Highly functional rail tile design for the attachment of various panel accessories.

All panels and desking workstations include cable management systems to carry power / voice / data from floor / wall / ceiling access points to the desktop unobtrusively, with easy access and maintenance, and a wide variety of power / data / voice outlet options suitable for most countries.

Stackable or add - on approach has made panel height adjustment possible in the shortest time.

Hanging opened shelf for files and folders. Easy access and within reach.

••••• R2.4

R2.4

••••• R2.4

Mobily

Hewlett Packard