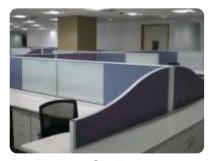

Adding fabric becomes easy through clip on metal fabric tiles.

Highly functional rail tile design for the attachment of various panel accessories.

All panels and desking workstations include cable management systems to carry power / voice / data from floor / wall / ceiling access points to the desktop unobtrusively, with easy access and maintenance, and a wide variety of power / data / voice outlet options suitable for most countries.

Stackable or add - on approach has made panel height adjustment possible in the shortest time.

Hanging opened shelf for files and folders. Easy access and within reach.

••••• R2.4

R2.4

••••• R2.4

Mobily

Hewlett Packard