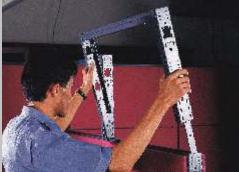

Stackable or add - on approach has made panel height adjustment possible in the shortest time.

Hanging opened shelf for files and folders. Easy access and within reach.

••••• R2.4

R2.4

••••• R2.4

Mobily

Hewlett Packard