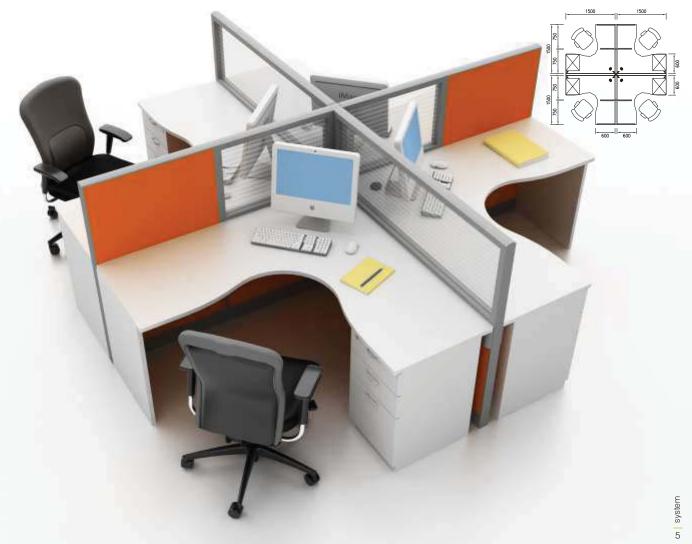

## systems

B2

Design with a passion for inter connectivity of components, work surface and storage allow office environment specialist to create the right workstation best suited to each corporate client needs.

Adding fabric becomes easy through clip on metal fabric tiles.

Highly functional rail tile design for the attachment of various panel accessories.

All panels and desking workstations include cable management systems to carry power / voice / data from floor / wall / ceiling access points to the desktop unobtrusively, with easy access and maintenance, and a wide variety of power / data / voice outlet options suitable for most countries.

Stackable or add - on approach has made panel height adjustment possible in the shortest time.

Hanging opened shelf for files and folders. Easy access and within reach.

••••• R2.4

R2.4

••••• R2.4

Mobily

Hewlett Packard