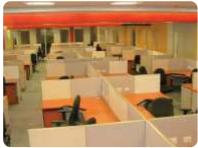

## systems

B2

Design with a passion for inter connectivity of components, work surface and storage allow office environment specialist to create the right workstation best suited to each corporate client needs.

Adding fabric becomes easy through clip on metal fabric tiles.

Highly functional rail tile design for the attachment of various panel accessories.

All panels and desking workstations include cable management systems to carry power / voice / data from floor / wall / ceiling access points to the desktop unobtrusively, with easy access and maintenance, and a wide variety of power / data / voice outlet options suitable for most countries.

Stackable or add - on approach has made panel height adjustment possible in the shortest time.

Hanging opened shelf for files and folders. Easy access and within reach.

••••• R2.4

R2.4

••••• R2.4

Mobily

Hewlett Packard