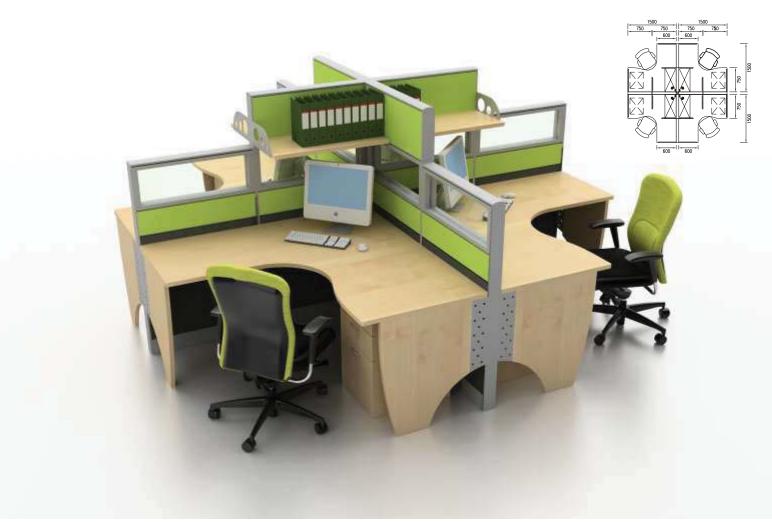

## systems

B2

Design with a passion for inter connectivity of components, work surface and storage allow office environment specialist to create the right workstation best suited to each corporate client needs.

Adding fabric becomes easy through clip on metal fabric tiles.

Highly functional rail tile design for the attachment of various panel accessories.

All panels and desking workstations include cable management systems to carry power / voice / data from floor / wall / ceiling access points to the desktop unobtrusively, with easy access and maintenance, and a wide variety of power / data / voice outlet options suitable for most countries.

Stackable or add - on approach has made panel height adjustment possible in the shortest time.

Hanging opened shelf for files and folders. Easy access and within reach.

••••• R2.4

R2.4

••••• R2.4

Mobily

Hewlett Packard