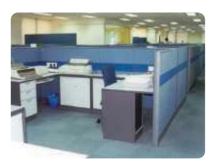

## systems

B2

Design with a passion for inter connectivity of components, work surface and storage allow office environment specialist to create the right workstation best suited to each corporate client needs.

Adding fabric becomes easy through clip on metal fabric tiles.

Highly functional rail tile design for the attachment of various panel accessories.

All panels and desking workstations include cable management systems to carry power / voice / data from floor / wall / ceiling access points to the desktop unobtrusively, with easy access and maintenance, and a wide variety of power / data / voice outlet options suitable for most countries.

Stackable or add - on approach has made panel height adjustment possible in the shortest time.

Hanging opened shelf for files and folders. Easy access and within reach.

••••• R2.4

R2.4

••••• R2.4

Mobily

Hewlett Packard