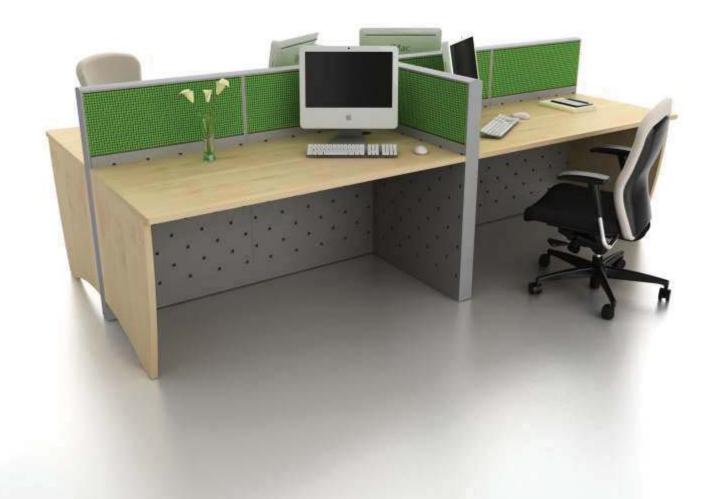

## systems

B2

Design with a passion for inter connectivity of components, work surface and storage allow office environment specialist to create the right workstation best suited to each corporate client needs.

Adding fabric becomes easy through clip on metal fabric tiles.

Highly functional rail tile design for the attachment of various panel accessories.

All panels and desking workstations include cable management systems to carry power / voice / data from floor / wall / ceiling access points to the desktop unobtrusively, with easy access and maintenance, and a wide variety of power / data / voice outlet options suitable for most countries.

Stackable or add - on approach has made panel height adjustment possible in the shortest time.

Hanging opened shelf for files and folders. Easy access and within reach.

••••• R2.4

R2.4

••••• R2.4

Mobily

Hewlett Packard