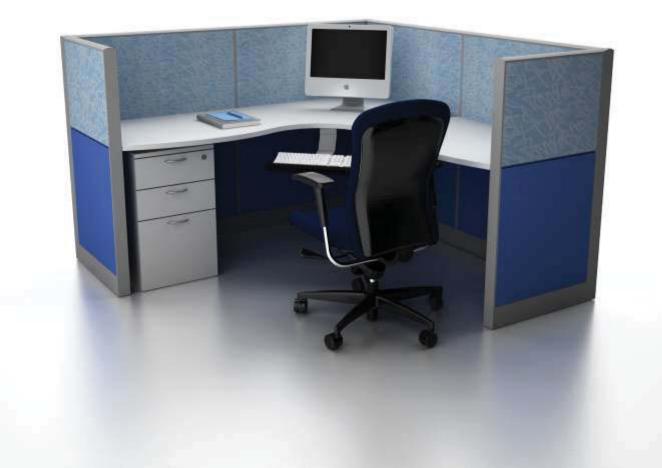

## systems

B2

Design with a passion for inter connectivity of components, work surface and storage allow office environment specialist to create the right workstation best suited to each corporate client needs.

Adding fabric becomes easy through clip on metal fabric tiles.

Highly functional rail tile design for the attachment of various panel accessories.

All panels and desking workstations include cable management systems to carry power / voice / data from floor / wall / ceiling access points to the desktop unobtrusively, with easy access and maintenance, and a wide variety of power / data / voice outlet options suitable for most countries.

Stackable or add - on approach has made panel height adjustment possible in the shortest time.

Hanging opened shelf for files and folders. Easy access and within reach.

••••• R2.4

R2.4

••••• R2.4

Mobily

Hewlett Packard